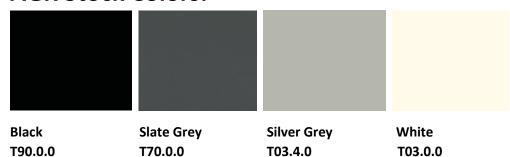

## Factory Order Colors: (8 to 10 week lead time)

|  |  | Pure White<br>T05.0.0 | Mystic White<br>T18.0.1 | Glacier Blue<br>T21.1.1 |
|--|--|-----------------------|-------------------------|-------------------------|
|  |  | <b>5</b> 11/1 11      |                         |                         |