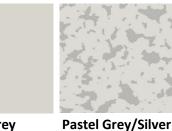

tron Beam Cured)
- Hygienic, pore free surface
- Excellent chemical resistance
- Meets SEFA 3 and SEFA 8 requirements
- Light weight perfect for adaptable casework, tops and shelving
- No oxidation of colors
- Fabricated with wood cutting tools/machinery
- Easy field modifications
- Design flexibility
- 10 Year Warranty
- FSC Certified
- PEFC Certified
- GREENGUARD GOLD Certified

Panel Sizes: 6' x 8' and 5' x 10'

Thicknesses: 1/2", 5/8", 3/4" and 1"

Standard panels are single sided.





## Factory Order Colors: (8 to 10 week lead time)

|  |  | Pure White<br>T05.0.0 | Mystic White<br>T18.0.1 | Glacier Blue<br>T21.1.1 |
|--|--|-----------------------|-------------------------|-------------------------|
|  |  | <b>5</b> 11/1 11      |                         |                         |



Pastel GreyPastel GreyT30.0.1D02.1.0